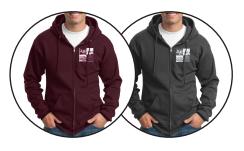

#### **SWEATSHIRT**

\$36 each

Unisex T-Shirt with White Logo Grey or Maroon Adult Sizes: XS, S, M, L, XL

Men's and Women's 3/4 Sleeve Raglan Grey/White Adult Sizes: XS, S, M, L, XL

Unisex Full-Zip Hooded Sweatshirt Maroon or Charcoal Adult Sizes: XS, S, M, L, XL

| Name                                                    | Phone |     |     |     |     |               |
|---------------------------------------------------------|-------|-----|-----|-----|-----|---------------|
| E-mail                                                  |       |     |     |     |     |               |
| Unisex Grey T-Shirt: List quantity next to size:        | XS    | _ S | _ M | _ L | _XL | Sub-total: \$ |
| Unisex Maroon T-Shirt: List quantity next to size:      | XS    | _ S | _ M | _ L | _XL | Sub-total: \$ |
| Women's Grey/White 3/4: List quantity next to size:     | XS    | _ S | _ M | _ L | _XL | Sub-total: \$ |
| Men's Grey/White 3/4: List quantity next to size:       | XS    | _ S | _ M | _ L | _XL | Sub-total: \$ |
| Maroon Hooded Sweatshirt: List quantity next to size:   | XS    | _ S | _ M | _ L | _XL | Sub-total: \$ |
| Charcoal Hooded Sweatshirt: List quantity next to size: | XS    | _ S | _ M | _ L | _XL | Sub-total: \$ |