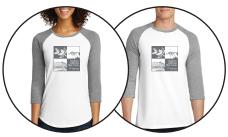

### 3/4 RAGLAN

\$20 each

#### **SWEATSHIRT**

\$36 each

Unisex T-Shirt with White Logo Grey or Maroon Adult Sizes: XS, S, M, L, XL

Men's and Women's 3/4 Sleeve Raglan Grey/White Adult Sizes: XS, S, M, L, XL

Unisex Full-Zip Hooded Sweatshirt Maroon or Charcoal Adult Sizes: XS, S, M, L, XL

| Name                                                    | Phone |     |     |     |     |               |
|---------------------------------------------------------|-------|-----|-----|-----|-----|---------------|
| E-mail                                                  |       |     |     |     |     |               |
| Unisex Grey T-Shirt: List quantity next to size:        | XS    | _ S | _ M | _ L | _XL | Sub-total: \$ |
| Unisex Maroon T-Shirt: List quantity next to size:      | XS    | _ S | _ M | _ L | _XL | Sub-total: \$ |
| Women's Grey/White 3/4: List quantity next to size:     | XS    | _ S | _ M | _ L | _XL | Sub-total: \$ |
| Men's Grey/White 3/4: List quantity next to size:       | XS    | _ S | _ M | _ L | _XL | Sub-total: \$ |
| Maroon Hooded Sweatshirt: List quantity next to size:   | XS    | _ S | _ M | _ L | _XL | Sub-total: \$ |
| Charcoal Hooded Sweatshirt: List quantity next to size: | XS    | _ S | _ M | _ L | _XL | Sub-total: \$ |