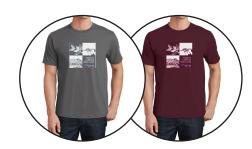

#### T-SHIRT

\$18 each

#### **SWEATSHIRT**

\$36 each

Unisex T-Shirt with White Logo Grey or Maroon Adult Sizes: XS, S, M, L, XL

Men's and Women's 3/4 Sleeve Raglan Grey/White Adult Sizes: XS, S, M, L, XL

Unisex Full-Zip Hooded Sweatshirt Maroon or Charcoal Adult Sizes: XS, S, M, L, XL

| Name                                                    | Phone |     |     |     |     |               |
|---------------------------------------------------------|-------|-----|-----|-----|-----|---------------|
| E-mail                                                  |       |     |     |     |     |               |
| Unisex Grey T-Shirt: List quantity next to size:        | XS    | _ S | _ M | _ L | _XL | Sub-total: \$ |
| Unisex Maroon T-Shirt: List quantity next to size:      | XS    | _ S | _ M | _ L | _XL | Sub-total: \$ |
| Women's Grey/White 3/4: List quantity next to size:     | XS    | _ S | _ M | _ L | _XL | Sub-total: \$ |
| Men's Grey/White 3/4: List quantity next to size:       | XS    | _ S | _ M | _ L | _XL | Sub-total: \$ |
| Maroon Hooded Sweatshirt: List quantity next to size:   | XS    | _ S | _ M | _ L | _XL | Sub-total: \$ |
| Charcoal Hooded Sweatshirt: List quantity next to size: | XS    | _ S | _ M | _ L | _XL | Sub-total: \$ |