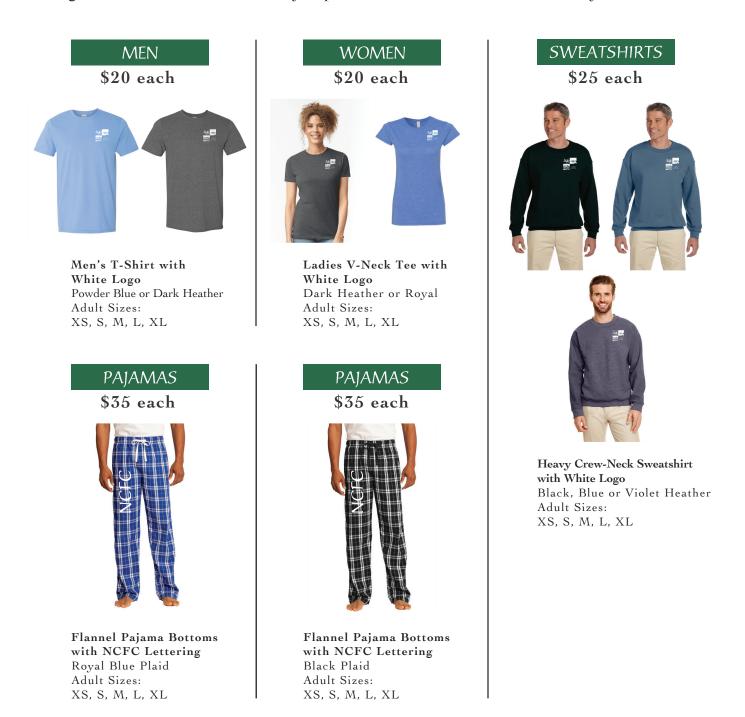

## NCFC '25 APPAREL ORDER FORM

## Don't miss this opportunity to order your limited edition NCFC apparel!

Deadline for apparel orders is May 1st. You may add the total due for apparel to your tuition balance, or pay for it separately. Payments can be made via Paypal to flutecamp@hotmail.com, or a check can be mailed to NCFC, PO Box 1186, Danville, CA 94526. Items are distributed at registration. We recommend that you pre-order shirts; we do not stock many extras.

## NCFC '25 APPAREL ORDER FORM

| Name                                                       |    |   | Phone |   |    |               |
|------------------------------------------------------------|----|---|-------|---|----|---------------|
| E-mail                                                     |    |   |       |   |    |               |
| Men's Powder Blue T-Shirt (list quantity next to size):    | XS | S | M     | L | XL | Sub-total: \$ |
| Men's Dark Heather T-Shirt (list quantity next to size):   | XS | S | M     | L | XL | Sub-total: \$ |
| Women's Dark Heather T-Shirt (list quantity next to size): | XS | S | M     | L | XL | Sub-total: \$ |
| Women's Royal Blue T-Shirt (list quantity next to size):   | XS | S | M     | L | XL | Sub-total: \$ |
| Women's Blue Pajama Pant (list quantity next to size):     | XS | S | M     | L | XL | Sub-total: \$ |
| Women's Black Pajama Pant (list quantity next to size):    | XS | S | M     | L | XL | Sub-total: \$ |
| Men's Blue Pajama Pant (list quantity next to size):       | XS | S | M     | L | XL | Sub-total: \$ |
| Men's Black Pajama Pant (list quantity next to size):      | XS | S | M     | L | XL | Sub-total: \$ |
| Black Crew-Neck Sweatshirt (list quantity next to size):   | XS | S | M     | L | XL | Sub-total: \$ |
| Blue Crew-Neck Sweatshirt (list quantity next to size):    | XS | S | M     | L | XL | Sub-total: \$ |
| Violet Crew-Neck Sweatshirt (list quantity next to size):  | XS | S | M     | L | XL | Sub-total: \$ |